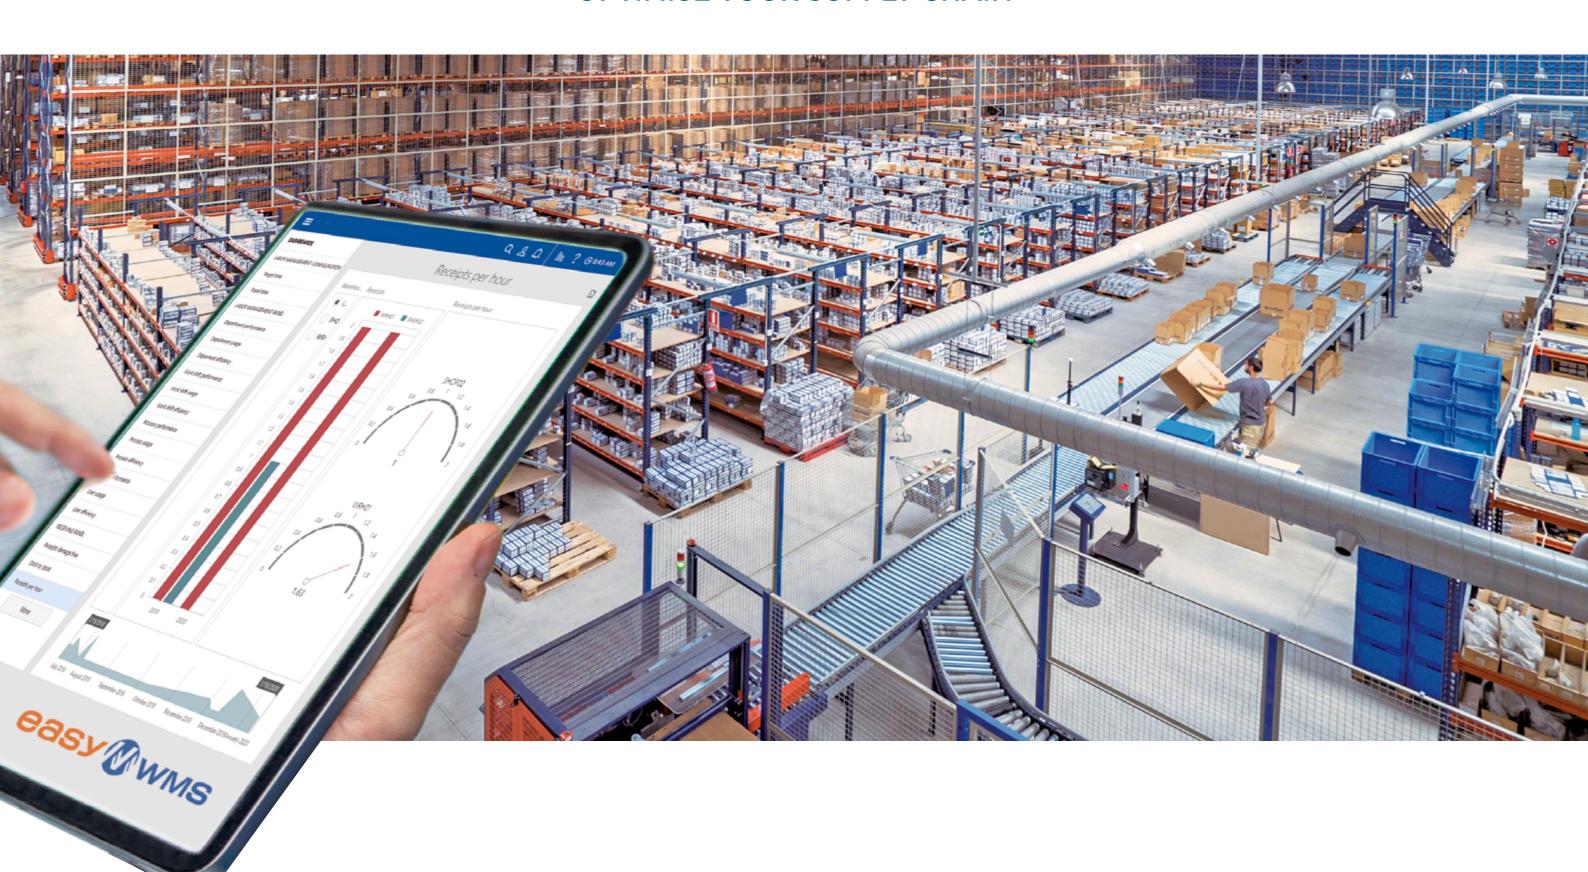

### We know our way around your warehouse

Our new Easy WMS platform provides a variety of solutions for the entire logistics process. So, your company will be able to control and take action in all operations (manufacturing, storage of raw materials and finished products, picking and goods distribution). Plus, you can analyse your entire supply chain, providing global, open-ended visibility.

Its user-friendly interface is a highly intuitive platform, since it adapts to each feature and requirement to improve your company's productivity.

#### WAREHOUSE MANAGEMENT SYSTEM

Easy WMS is a versatile system capable of **managing** operations in **manual warehouses** via handheld radiofrequency devices), **mixed warehouses** or large **automated installations**.